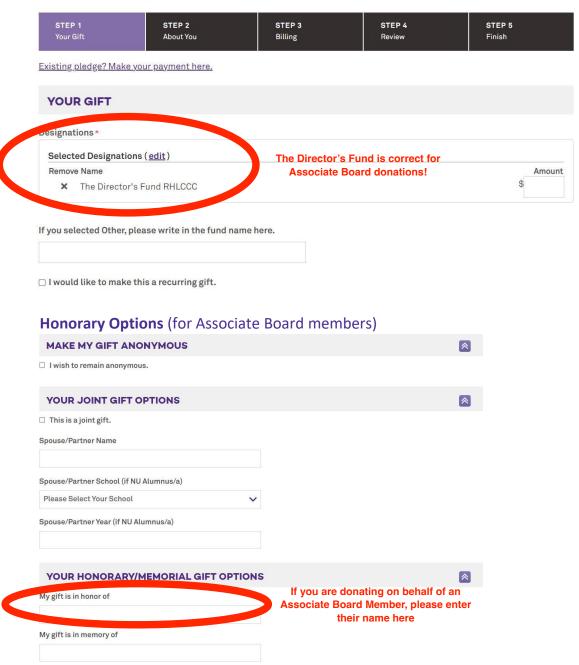

# Making a Gift for the Associate Board Innovative Research Scholar Award

### giving.northwestern.edu/lccassociateboardfy22

1. Designate Gift Amount (allocation is pre-populated) and

# Make a Gift



#### 2. Enter Personal Information



# 3. Enter Billing and Credit Card Information



# 4. Review and Submit

Dear Nicole,

Please review your information below then click "Submit" to finalize your gift. Click the "Back" button to make corrections. Your gift will ONLY process after the "Submit" button is clicked.

Below you will find the details of your transaction.

Transaction Summary

Description

Amount

Gift Amount
\$100.00