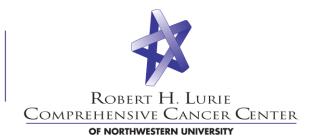

### giving.northwestern.edu/lccassociateboardfy22

1. Designate Gift Amount (allocation is pre-populated) and