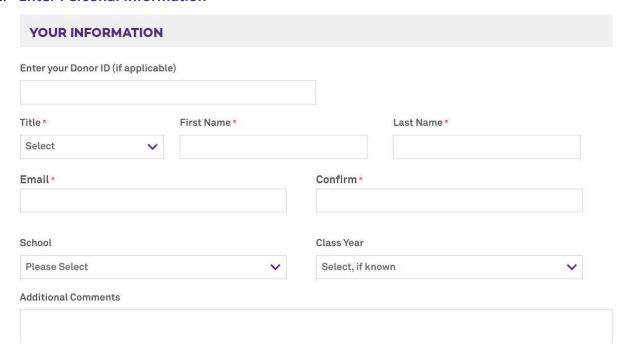

# Making a Gift for the Associate Board Innovative Research Scholar Award

### giving.northwestern.edu/lccassociateboardfy22

1. Designate Gift Amount (allocation is pre-populated) and

# Make a Gift



#### 2. Enter Personal Information



# 3. Enter Billing and Credit Card Information



# 4. Review and Submit

Dear Nicole,

Please review your information below then click "Submit" to finalize your gift. Click the "Back" button to make corrections. Your gift will ONLY process after the "Submit" button is clicked.

Below you will find the details of your transaction.

Transaction Summary

Description

Amount

Gift Amount
\$100.00